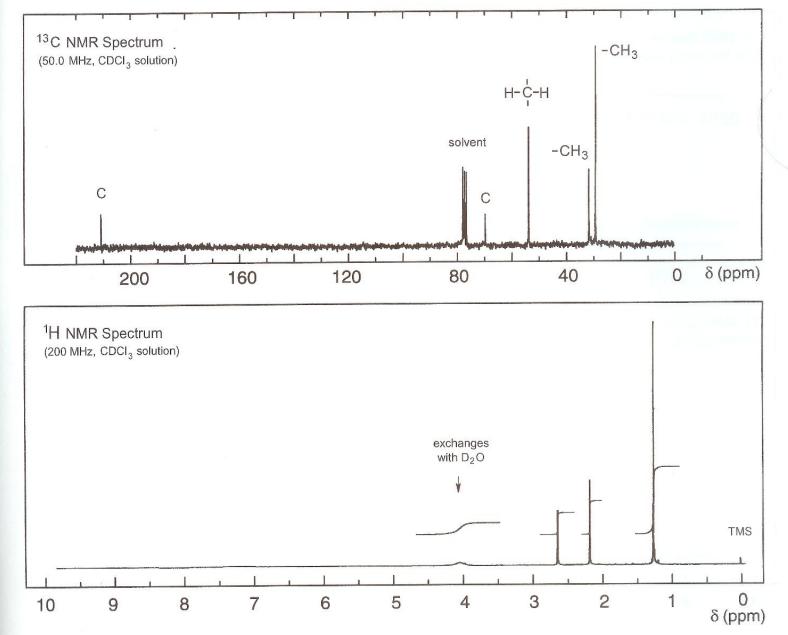

 $C_8H_8O_2$ 

Determine the structure of the compound with the given molecular formula and assign as many signals as possible.

 $C_8H_{14}O_4$ 

Determine the structure of the compound with the given molecular formula and assign as many signals as possible.