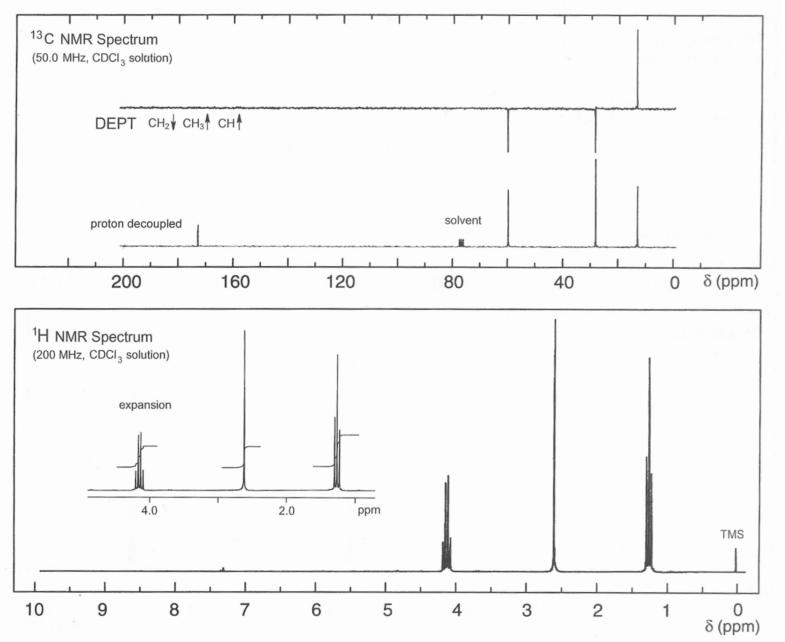

Determine the structure of the compound with the given molecular formula and assign as many  $C_6H_{12}O_2$  signals as possible.

Determine the structure of the compound with the given molecular formula and assign as many signals as possible.