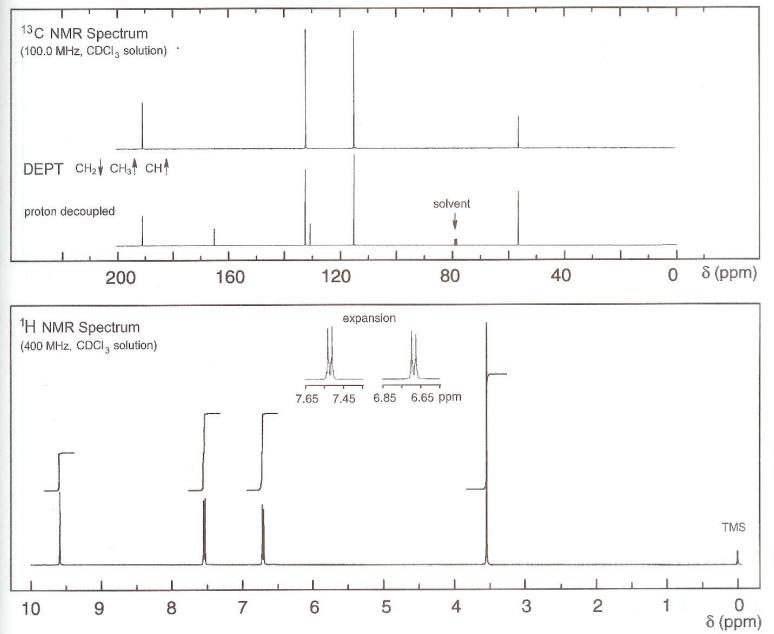

 $C_8H_8O_2$ 

Determine the structure of the compound with the given molecular formula and assign as many signals as possible.

 $C_8H_{14}O_4$ 

Determine the structure of the compound with the given molecular formula and assign as many signals as possible.