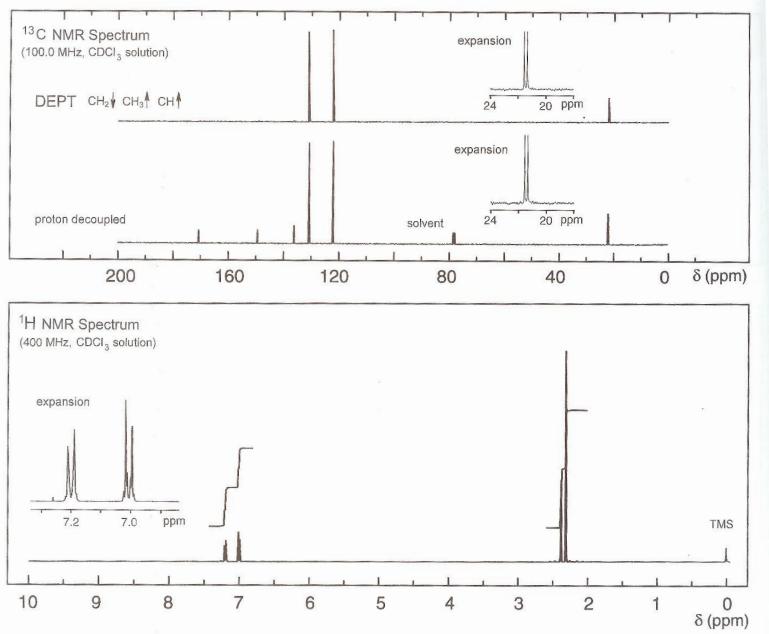

Determine the structure of the compound with the given molecular formula and assign as many  $C_6H_{12}O_2$  signals as possible.

Determine the structure of the compound with the given molecular formula and assign as many signals as possible.