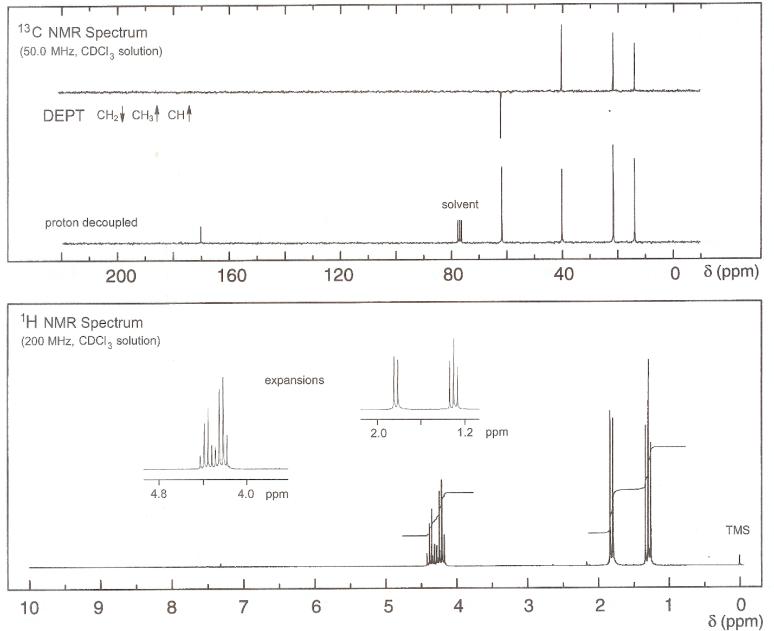

 $C_8H_8O_2$ 

Determine the structure of the compound with the given molecular formula and assign as many signals as possible.

 $C_8H_{14}O_4$ 

Determine the structure of the compound with the given molecular formula and assign as many signals as possible.