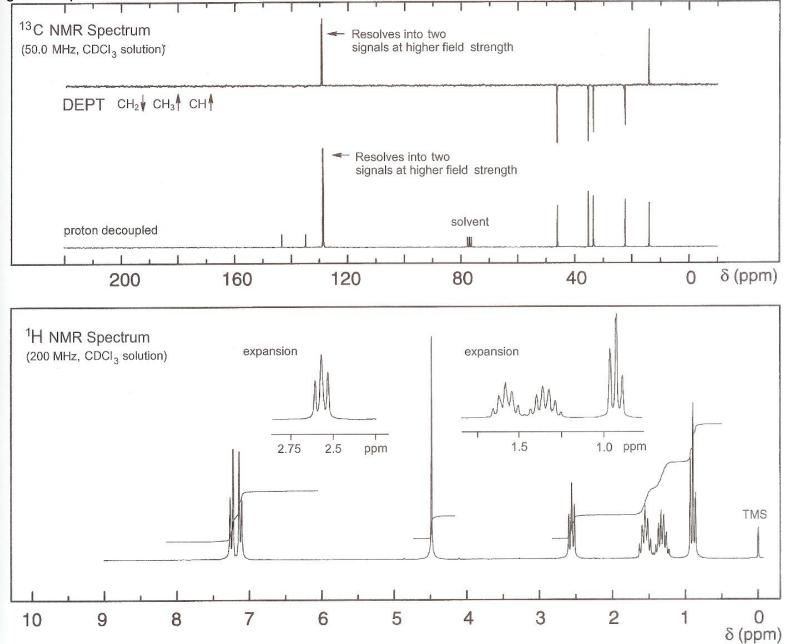

Determine the structure of the compound with the given molecular formula and assign as many signals as possible.





Exercise 2 Determine the structure of the compound with the given molecular formula and assign as many  $C_9H_{10}O_2$ signals as possible.



Determine the structure of the compound with the given molecular formula and assign as many  $C_6H_{12}O_2$  signals as possible.



Determine the structure of the compound with the given molecular formula and assign as many signals as possible.

 $C_8H_8O_2$ 



Determine the structure of the compound with the given molecular formula and assign as many signals as possible.

 $C_8H_{14}O_4$ 



Determine the structure of the compound with the given molecular formula and assign as many signals as possible.

 $C_{11}H_{15}CI$